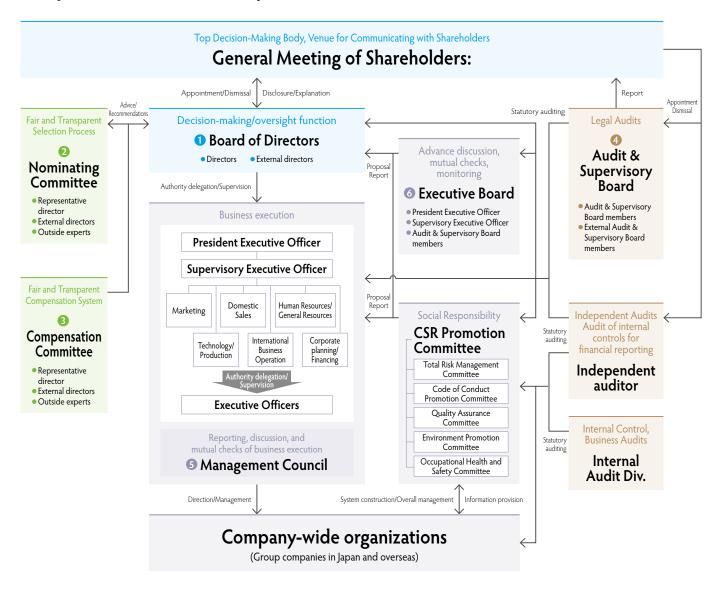

# Corporate Governance

### **Corporate Governance Policy**

The Mandom Group's mission is co-existence, mutual growth and mutual creation with global society. Consequently, to realize our core philosophy, we are dedicated to generating stable profits by pursuing efficiency, while ensuring soundness and transparency. As a result, we look to achieve sustainable, steady growth together with consumers, society and other stakeholders.

# Mandom's Corporate Governance Initiatives