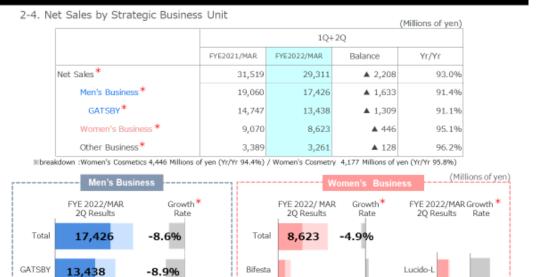

### II. The 1st Half year Business Results Supplemental Information(Page 6, Page 37)

[Before correction] (Page 6)

# Consolidated Business Results <Net Sales by Strategic Business Unit>

۸۸

 Sales decreased due to sluggish sales of summer products in Japan and COVID-19 situation

<u>Sales of Japanese summer season products and overseas makeup items</u> are down, while styling and cleansing products are recovering.

mandom corp. All rights reserved.

BE ANYTHING, BE EVERYTHING

c

[After correction] (Page 6)