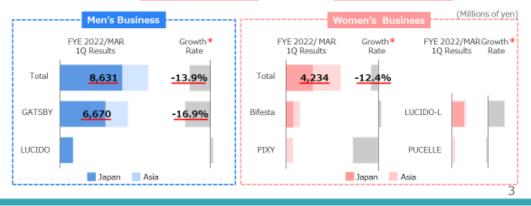

# 2. Consolidated Net Sales

2-4. Net Sales by Strategic Business Unit (Millions of yen) FYE2022/MAR FYE2021/MAR Balance Yr/Yr Net Sales \* 86.8% 16,565 14,379 ▲ 2,186 Men's Business<sup>★</sup> 10,028 8,631 ▲ 1,397 86.1% GATSBY\* **▲** 1,355 83.1% 8,026 6,670 Women's Business\* 4,831 4,234 ▲ 597 87.6% Other Business\* 1,705 1,513 ▲ 191 88.7%

\*\*breakdown : Women's Cosmetics 2,143 Millions of yen (Yr/Yr 80.4%) / Women's Cosmetry 2,091 Millions of yen (Yr/Yr 96.5%)