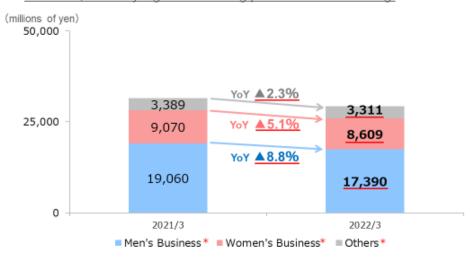

# Consolidated Business Results <Net Sales by Strategic Business Unit >

 $\Lambda \Lambda$ 

 Sales decreased due to sluggish sales of summer products in Japan and COVID-19 situation

Sales of Japanese summer season products and overseas makeup items are down, while styling and cleansing products are recovering.