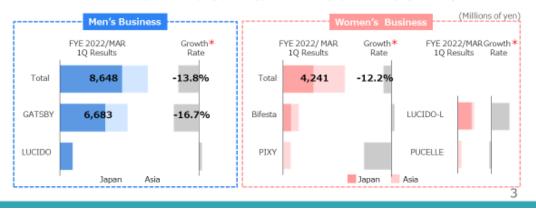

# 2. Consolidated Net Sales

2-4. Net Sales by Strategic Business Unit

| (Millions of yen)  |             |             |                |       |  |
|--------------------|-------------|-------------|----------------|-------|--|
|                    |             | 1Q          |                |       |  |
|                    | FYE2021/MAR | FYE2022/MAR | Balance        | Yr/Yr |  |
| Net Sales *        | 16,565      | 14,379      | ▲ 2,186        | 86.8% |  |
| Men's Business ★   | 10,028      | 8,648       | <b>▲</b> 1,380 | 86.2% |  |
| GATSBY *           | 8,026       | 6,683       | <b>▲</b> 1,343 | 83.3% |  |
| Women's Business ★ | 4,831       | 4,241       | ▲ 590          | 87.8% |  |
| Other Business*    | 1,705       | 1,489       | <b>▲</b> 216   | 87.3% |  |

%breakdown :Women's Cosmetics 2,145 Millions of yen (Yr/Yr 78.2%) / Women's Cosmetry 2,095 Millions of yen (Yr/Yr 92.1%)