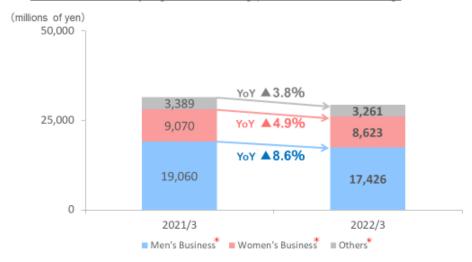

# Consolidated Business Results <Net Sales by Strategic Business Unit>

۸۸

 Sales decreased due to sluggish sales of summer products in Japan and COVID-19 situation

<u>Sales of Japanese summer season products and overseas makeup items</u> are down, while styling and cleansing products are recovering.